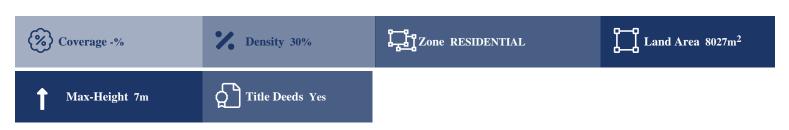

## **Description**

The property is a residential field for sale in Kathikas, Paphos. It is located 800m from the center of the village and 50m from Kathikas-Pano Arodes road. The field has a land area of 8,027sqm. It abuts onto a registered asphalt road with a total frontage of 130m. The field offers close proximity to amenities such as mini markets, traditional restaurants, cafes and easy access to the nearby communities.