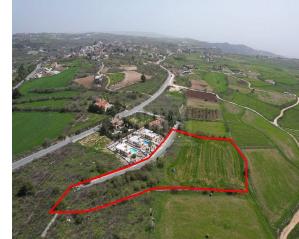

## **Description**

The property is a residential field for sale in Kathikas, Paphos. It is located 800m from the center of the village and 50m from Kathikas-Pano Arodes road. The field has a land area of 8,027sqm. It abuts onto a registered asphalt road with a total frontage of 130m. The field offers close proximity to amenities such as mini markets, traditional restaurants, cafes and easy access to the nearby communities.