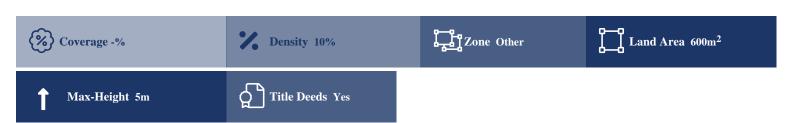

# Field In Ormideia, Larnaka Ormideia, Larnaka, Cyprus Provinces



## 13000

\* Not Subject to VAT DP13597/DRE\_8136

## **Description**

The property is a field for sale in Ormideia, Larnaka. This beautiful field is located right next to sea of Ormideia. It measures at 600sqm and has direct road access. It falls in Z3 planning zone. Within less than one minute from this field you access the main highway.





### **Property Details**

#### **Disclaimer**

Delfi Properties and Delfi Real Estate, its clients and any joint agents give notice that 1: They are not authorised to make or give any representations or warranties in relation to the property either here or elsewhere, either on their own behalf or on behalf of their client or otherwise. They assume no responsibility for any statement that may be made in these particulars. These particulars do not form part of any offer or contract and must not be relied upon as statements or representations of fact. 2: Any areas, measurements or distances are approximate. The text, photographs and plans are for guidance only and are not necessarily comprehensive. It should not be assumed that the property has all necessary planning, building regulation