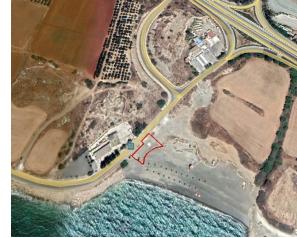

## **Description**

The property is a field for sale in Ormideia, Larnaka. This beautiful field is located right next to sea of Ormideia. It measures at 600sqm and has direct road access. It falls in Z3 planning zone. Within less than one minute from this field you access the main highway.