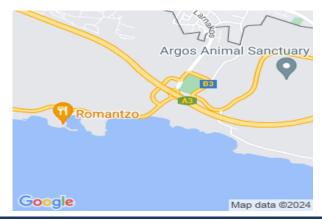

## **Description**

The property is a field for sale in Ormideia, Larnaka. This beautiful field is located right next to sea of Ormideia. It measures at 943sqm and falls in T3e(16%) and Z3(84%) planning zone. with 40% building density and 20% coverage on the T3 zone, Within less than one minute from this field you access the main highway.