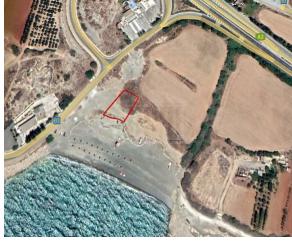

## **Description**

The property is a field for sale in Ormideia, Larnaka. This beautiful field is located right next to sea of Ormideia. It measures at 943sqm and falls in T3e(16%) and Z3(84%) planning zone. with 40% building density and 20% coverage on the T3 zone, Within less than one minute from this field you access the main highway.