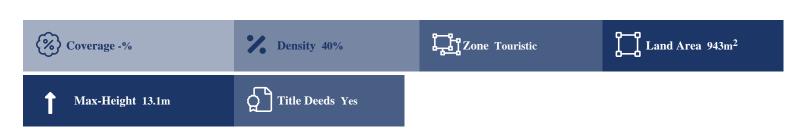

## **Description**

The property is a field for sale in Ormideia, Larnaka. This beautiful field is located right next to sea of Ormideia. It measures at 943sqm and falls in T3e(16%) and Z3(84%) planning zone. with 40% building density and 20% coverage on the T3 zone, Within less than one minute from this field you access the main highway.