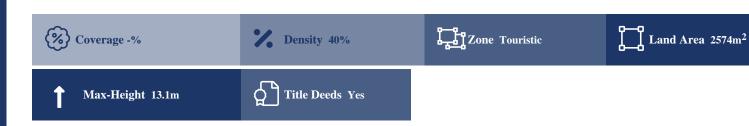

## **Description**

The property is a field for sale in Ormideia, Larnaka. This beautiful field is located right next to sea of Ormideia. It measures at 2574sqm and falls in T3e (46%) and Z3(54%) planning zone. With 40% building density on the T3e zone and 20% coverage.
Within less than one minute from this field you access the main highway.