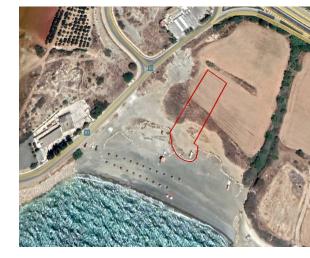

## **Description**

The property is a field for sale in Ormideia, Larnaka. This beautiful field is located right next to sea of Ormideia. It measures at 2574sqm and falls in T3e (46%) and Z3(54%) planning zone. With 40% building density on the T3e zone and 20% coverage.
Within less than one minute from this field you access the main highway.