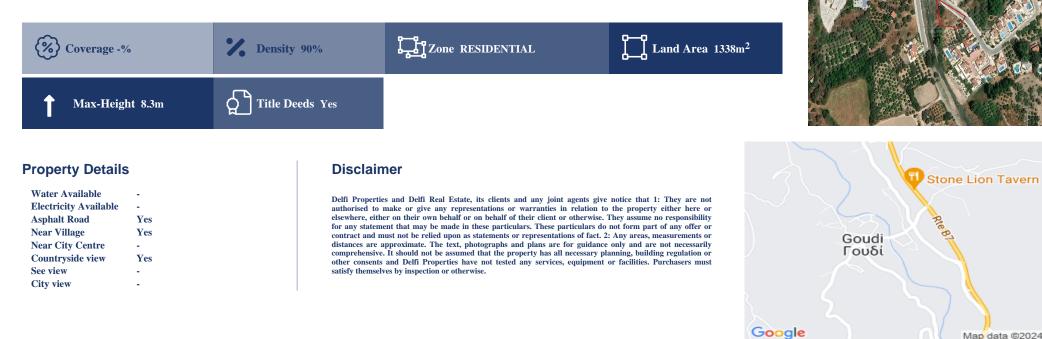

## Description

The property is a residential field in Goudi, Paphos. The asset is located 320m east of Goudi village center and 370m west of Paphos - Polis Chrysochous road. It has an area of 1,338sqm and benefits from 50m road frontage along a registered road on its north border. It falls within Natura 2000 protection zone. The immediate area comprises of residential developments and undeveloped parcels of land. The asset falls within residential planning zone H2 with 90% building density, 50% coverage, 2 floors and a maximum height of 8,3m.