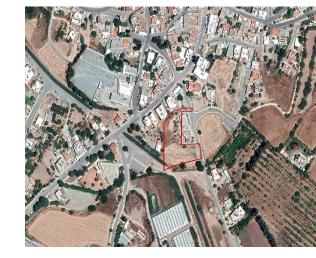

## **Description**

The property is a field for sale in Timi, Paphos. The asset is located 200m north of the old Limassol - Paphos road and 150m south of Timi village center. It has an area of 2,913sqm and benefits from road frontage along registered roads of 27m on its southeast border and 3m on it northeast border. The immediate area comprises of residential developments and undeveloped parcels of land. The asset falls within residential planning zone H2 with 90% building density, 50% coverage, 2 floors and a maximum height of 8,3m.