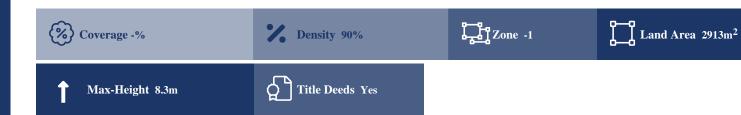

## **Description**

The property is a field for sale in Timi, Paphos. The asset is located 200m north of the old Limassol - Paphos road and 150m south of Timi village center. It has an area of 2,913sqm and benefits from road frontage along registered roads of 27m on its southeast border and 3m on it northeast border. The immediate area comprises of residential developments and undeveloped parcels of land. The asset falls within residential planning zone H2 with 90% building density, 50% coverage, 2 floors and a maximum height of 8,3m.