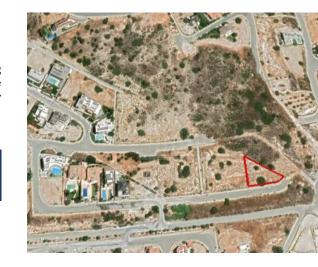

# **Description**

The property is a residential plot for sale in Agios Athanasios, Limassol. It measures of 806sqm and falls under the zone K?9, with 40% building density, 25% coverage and 10m height. The plot has an normal surface with a downward slope towards the east the the city and sea view. The property has easy access to the Limassol-Nicosia motorway as well as Agiou Athanasiou Avenue to the north. It's ideal opportunity for development.