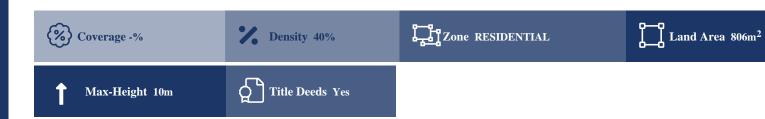

# **Description**

The property is a residential plot for sale in Agios Athanasios, Limassol. It measures of 806sqm and falls under the zone K?9, with 40% building density, 25% coverage and 10m height. The plot has an normal surface with a downward slope towards the east the the city and sea view. The property has easy access to the Limassol-Nicosia motorway as well as Agiou Athanasiou Avenue to the north. It's ideal opportunity for development.

### **Property Details**

| Water Available              | Yes |
|------------------------------|-----|
| <b>Electricity Available</b> | Yes |
| Asphalt Road                 | Yes |
| Near Village                 | -   |
| Near City Centre             | -   |
| Countryside view             | -   |
| See view                     | Yes |
| City view                    | Yes |
|                              |     |