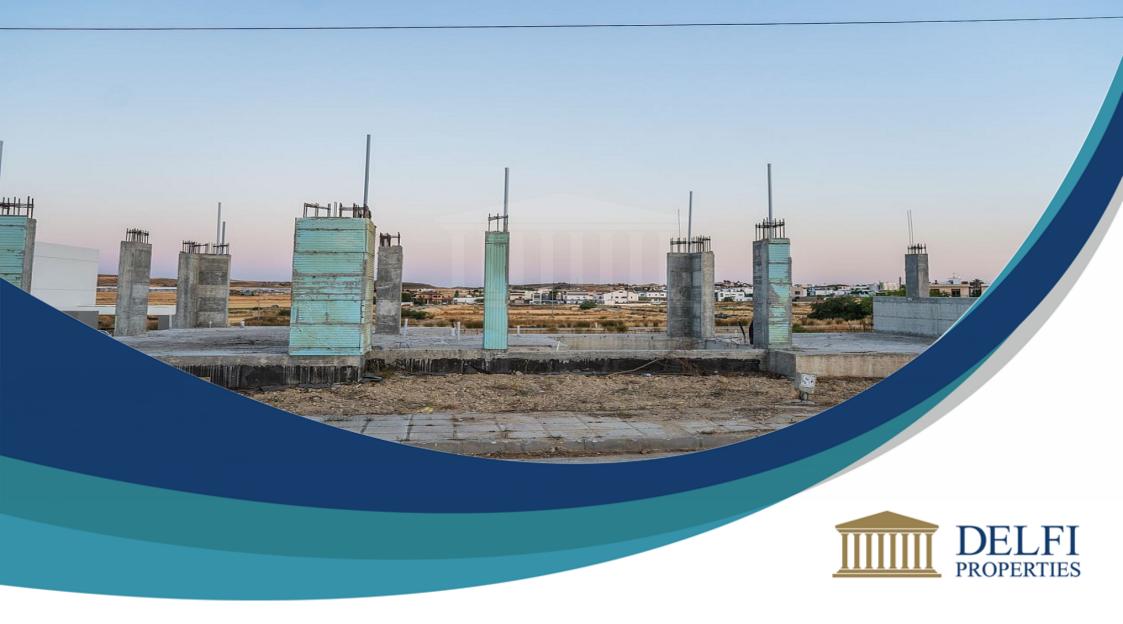

## Incomplete Four-Bedroom House In Carolina Park, Nicosia

Kallithea, Dali (Idalion), Nicosia, Cyprus Provinces

House €200,000

\* Not Subject to VAT

DP13823/DRE\_6342

## **Description**

The asset is an incomplete house in Carolina Area in Nicosia. The house will comprise an open plan hall/dining room, a living room, a kitchen with living area, a bathroom, and a bedroom on the ground floor. The first floor will consist of three bedrooms (the master bedroom is en-suite with wardrobe). Also, there is veranda on the first floor. In addition, according to the architectural plans the house will have a swimming pool. The house consists of 192sqm of internal area, in a 624sqm plot.