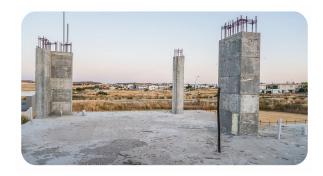

## **Description**

The asset is an incomplete house in Carolina Area in Nicosia. The house will comprise an open plan hall/dining room, a living room, a kitchen with living area, a bathroom, and a bedroom on the ground floor. The first floor will consist of three bedrooms (the master bedroom is en-suite with wardrobe). Also, there is veranda on the first floor. In addition, according to the architectural plans the house will have a swimming pool. The house consists of 192sqm of internal area, in a 624sqm plot.