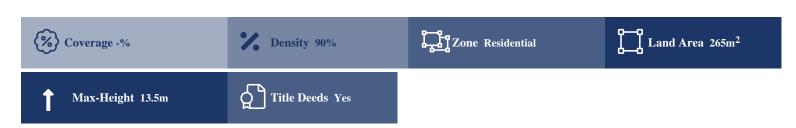

# **Description**

The property is a residential plot for sale in Agia Fyla, Limassol. It is located in Ekali Area in a quiet area. It measures of 265sqm in residential zone Κα6, with 90% building density, 50% coverage and 13,5m height. It offers close proximity to all amenities and easy access to the highway.