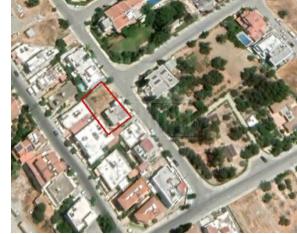

# **Description**

The property is a residential plot for sale in Agia Fyla, Limassol. It is located in Ekali Area in a quiet area. It measures of 265sqm in residential zone Κα6, with 90% building density, 50% coverage and 13,5m height. It offers close proximity to all amenities and easy access to the highway.