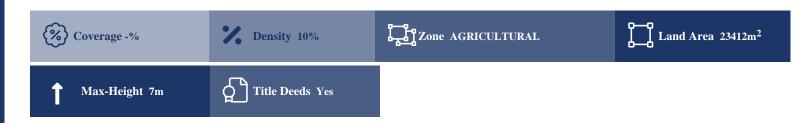

## **Description**

The property is 1/4 Agricultural field in Agia Fylaxis, Limassol. The immediate area of the asset is currently undeveloped. The total surface area of the asset is 23412 m2 (5853 m2 for sale). The asset is landlocked and situated 200m from the nearest registered road.

#### **Property Details**

Water Available Electricity Available Asphalt Road Near Village Yes
Near City Centre Countryside view Yes
See view City view -