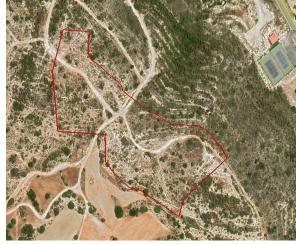

## **Description**

The property is 1/4 Agricultural field in Agia Fylaxis, Limassol. The immediate area of the asset is currently undeveloped. The total surface area of the asset is 23412 m2 (5853 m2 for sale). The asset is landlocked and situated 200m from the nearest registered road.