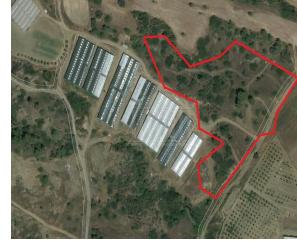

## **Description**

The property is an agricultural field of 18061sqm in Parekklisia, Limassol. The asset has irregular shape, uneven surface and is situated approximately 900m of the nearest residential zone. It abuts on a public pathway and is approximately 35m of a registered public road. It lies within agricultural zone? 3 with density of 10%, coverage ratio of 10% and maximum height of 10m.