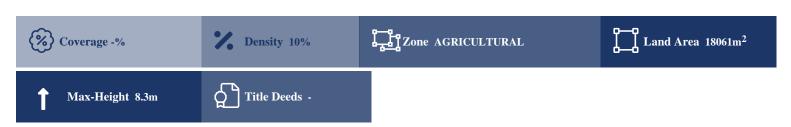

## **Description**

The property is an agricultural field of 18061sqm in Parekklisia, Limassol. The asset has irregular shape, uneven surface and is situated approximately 900m of the nearest residential zone. It abuts on a public pathway and is approximately 35m of a registered public road. It lies within agricultural zone? 3 with density of 10%, coverage ratio of 10% and maximum height of 10m.