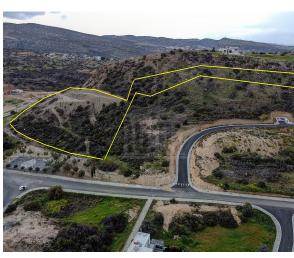

## Description

The property is a residential field of 13500sqm in Germasogeia, Limassol The asset has irregular shape, uneven surface and abuts on a registered road with a frontage of approximately 34m. It lies within residential zone K?10 with density of 30%, coverage ratio of 20% and maximum height of 10m. The property is served by necessary services such as electricity and water.