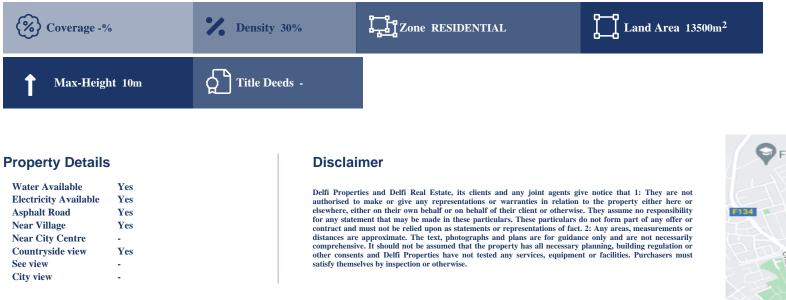

## Description

The property is a residential field of 13500sqm in Germasogeia, Limassol The asset has irregular shape, uneven surface and abuts on a registered road with a frontage of approximately 34m. It lies within residential zone K?10 with density of 30%, coverage ratio of 20% and maximum height of 10m. The property is served by necessary services such as electricity and water.