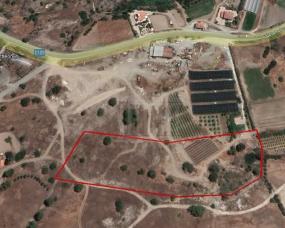

## **Description**

**Coverage** -%

The property is a share 1/2 of a residential field of 12710sqm in Parekklisia, Limassol. The landlocked asset has irregular shape, rather smooth surface and a slight slope. The property lies within planning zone H5 with a maximum building ratio of 30%, coverage ratio of 20%, on two floors and maximum height of 8,30m.

Land Area 12710m<sup>2</sup>