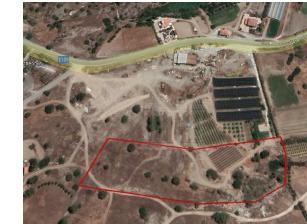

## **Description**

**Coverage** -%

The property is a share 1/2 of a residential field of 12710sqm in Parekklisia, Limassol. The landlocked asset has irregular shape, rather smooth surface and a slight slope. The property lies within planning zone H5 with a maximum building ratio of 30%, coverage ratio of 20%, on two floors and maximum height of 8,30m.

Land Area 12710m<sup>2</sup>