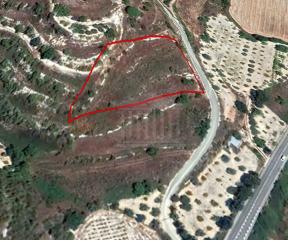

## **Description**

The property is a residential field of 3011sqm in Tsada, Paphos. The field has an irregular shape and flat surface in two levels. The property lies within residential zone H4 with a maximum building ratio of 40%, coverage ratio of 25% and height of 8,30m. The asset is also covered by the utility services (electricity, water and telecommunications).