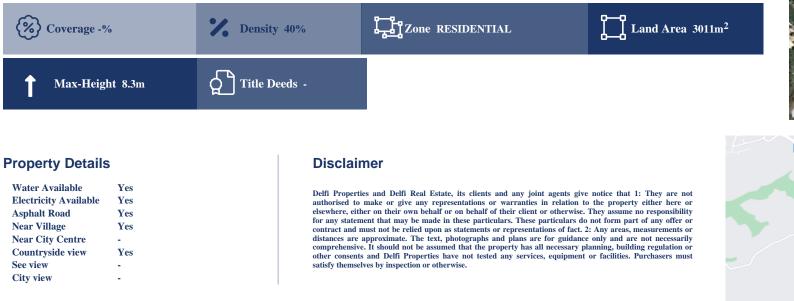

## **Description**

The property is a residential field of 3011sqm in Tsada, Paphos. The field has an irregular shape and flat surface in two levels. The property lies within residential zone H4 with a maximum building ratio of 40%, coverage ratio of 25% and height of 8,30m. The asset is also covered by the utility services (electricity, water and telecommunications).