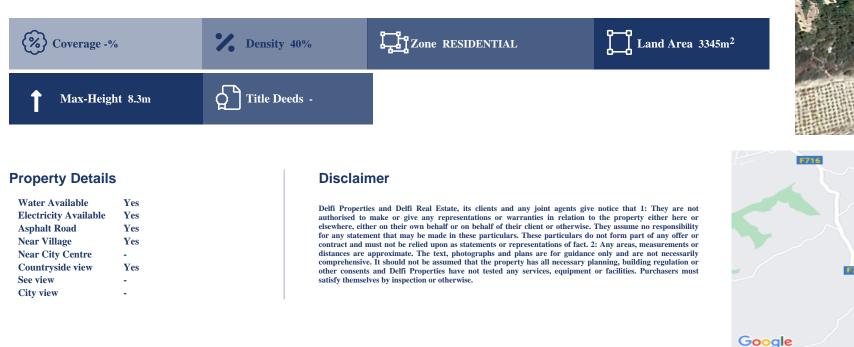

## Description

The property is a residential field of 3345sqm in Tsada, Paphos. The field has an irregular shape and flat surface in two levels. It has access to public road with a frontage of approximately 33m. The property lies within residential zone H4 with a maximum building ratio of 40%, coverage ratio of 25% and height of 8,30m. The asset is also covered by the utility services (electricity, water and telecommunications).