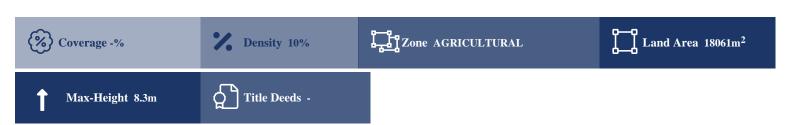

# **Description**

The property is an agricultural field of 18061sqm in Alethrico, Larnaca. The plot has irregular shape, flat surface and abuts on a public road with a frontage of approximately 127m. The property lies within Planning Zone ?3 with maximum building ratio of 10%, coverage ratio 10% on two floors and maximum height of 10m. Subject to a right of way of 4,50m

### **Property Details**

| Water Available              | Yes |
|------------------------------|-----|
| <b>Electricity Available</b> | Yes |
| Asphalt Road                 | Yes |
| Near Village                 | Yes |
| <b>Near City Centre</b>      | -   |
| Countryside view             | Yes |
| See view                     | -   |
| City view                    | -   |