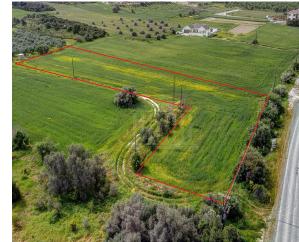

# **Description**

The property is an agricultural field of 18061sqm in Alethrico, Larnaca. The plot has irregular shape, flat surface and abuts on a public road with a frontage of approximately 127m. The property lies within Planning Zone ?3 with maximum building ratio of 10%, coverage ratio 10% on two floors and maximum height of 10m. Subject to a right of way of 4,50m