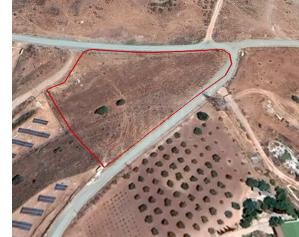

# **Description**

The property is an agricultural field of 6717sqm in Anarita, Paphos. It has irregular shape with slight topographical differences, good view to the surrounding area and abuts on a registered road. The property lies within agricultural zone ?3 with density 10%, coverage ratio of 10% and maximum height of 8,30m. The asset is benefited by its corner position.