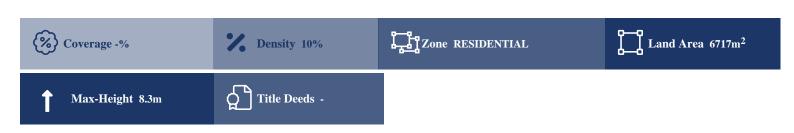

# **Description**

The property is an agricultural field of 6717sqm in Anarita, Paphos. It has irregular shape with slight topographical differences, good view to the surrounding area and abuts on a registered road. The property lies within agricultural zone ?3 with density 10%, coverage ratio of 10% and maximum height of 8,30m. The asset is benefited by its corner position.