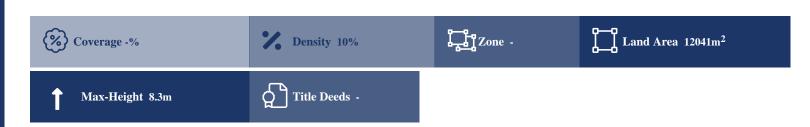

## **Description**

The property is an agricultural field of 12041sqm in Lysos, Paphos. It has an almost rectangular shape and a sloping surface to the north-east. The field enjoys uninterrupted view towards the surrounding area. The property lies within Planning Zone ?3 with a maximum building ratio of 10%, coverage ratio of 10%, on 2 floors and maximum height of 8,30m. Subject to a right of way of 6,00m.