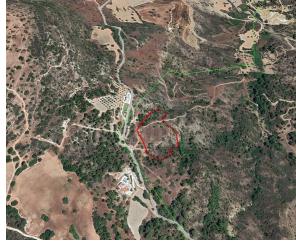

## **Description**

The property is an agricultural field of 12041sqm in Lysos, Paphos. It has an almost rectangular shape and a sloping surface to the north-east. The field enjoys uninterrupted view towards the surrounding area. The property lies within Planning Zone ?3 with a maximum building ratio of 10%, coverage ratio of 10%, on 2 floors and maximum height of 8,30m. Subject to a right of way of 6,00m.