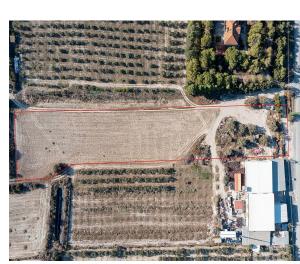

## Description

Field of 11.706m2 located at Alethrico, 2.400 meters from the center of the village and about 1.600 metres from Klaudia village. The property has a smooth and flat surface with frontage 53m. The property lies within Planning Zone ?3 (Agricultural) with maximum building ratio of 10%, coverage ratio 10% on two floors and maximum height 10,00m.