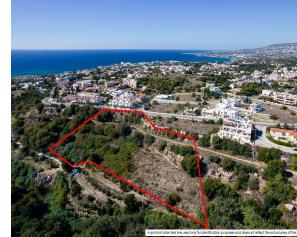

## **Description**

This property is located approx. 700m southeast of Kissonerga centre, approx. 800m north from Emba community and approx. 1.5km east from the seafront. It has a surface of 8.473 m2. and the Zones is ??9(29%) / ??2(71%). Building coefficient: 40% / 6%. Coverage: 25% / 6%. Floors 210m / 7m.