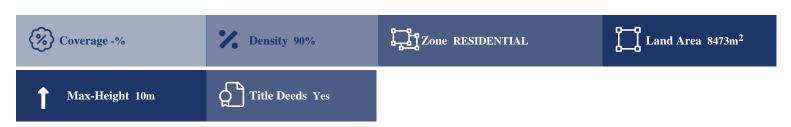

## **Description**

This property is located approx. 700m southeast of Kissonerga centre, approx. 800m north from Emba community and approx. 1.5km east from the seafront. It has a surface of 8.473 m2. and the Zones is ??9(29%) / ??2(71%). Building coefficient: 40% / 6%. Coverage: 25% / 6%. Floors 210m / 7m.