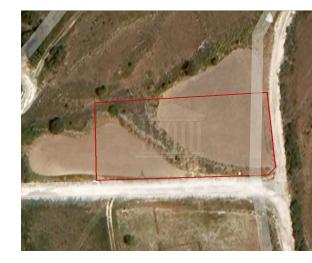

## **Description**

The property is a touristic Field in Pano Arodes, Paphos. The Planning zone is ?3?5 and the plot is 2997m2.