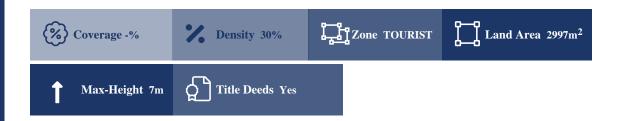

## **Description**

The property is a touristic Field in Pano Arodes, Paphos. The Planning zone is ?3?5 and the plot is 2997m2.

### **Property Details**

Water Available Electricity Available Asphalt Road Near Village Near City Centre Countryside view Yes
See view City view -