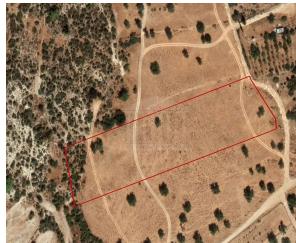

# 1/2 Share Of Industrial Field In Ypsonas, Limassol

DELFI PROPERTIES

Ypsonas, Limassol, Cyprus Provinces

# **Description**

The asset is an Industrial field in Ypsonas, Limassol. It's an Industrial Zone - Category B: ??5, building factor 80%, coverage 60%, 2 floors (8,3 m) and total area is approximately 4,682.5 sqm (1/2 share of 9365qsm).