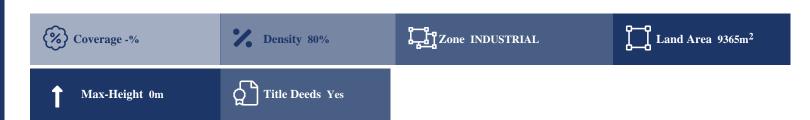

# **Description**

The asset is an Industrial field in Ypsonas, Limassol. It's an Industrial Zone - Category B: ??5, building factor 80%, coverage 60%, 2 floors (8,3 m) and total area is approximately 4,682.5 sqm (1/2 share of 9365qsm).