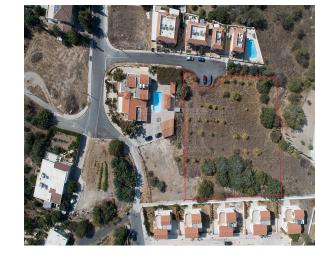

## **Description**

The property is a share 1/2 of a residential field of 8027sqm in Konia, Paphos, close to the community center. It has irregular shape, flat surface and abuts on a registered road offering nice but restricted views to the surrounding area. The property lies within planning zone ??8 with a maximum building ratio of 60%, coverage ratio of 35%, on two floors and maximum height of 10m. It is covered by all necessary utilities (water, electricity etc.).