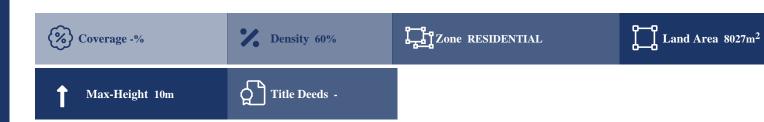

## **Description**

The property is a share 1/2 of a residential field of 8027sqm in Konia, Paphos, close to the community center. It has irregular shape, flat surface and abuts on a registered road offering nice but restricted views to the surrounding area. The property lies within planning zone ??8 with a maximum building ratio of 60%, coverage ratio of 35%, on two floors and maximum height of 10m. It is covered by all necessary utilities (water, electricity etc.).

## **Property Details**

| Water Available              | Yes |
|------------------------------|-----|
| <b>Electricity Available</b> | Yes |
| Asphalt Road                 | Yes |
| Near Village                 | Yes |
| <b>Near City Centre</b>      | Yes |
| Countryside view             | Yes |
| See view                     | -   |
| City view                    | Yes |
|                              |     |