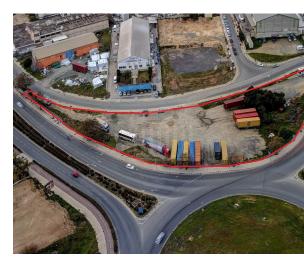

## Description

The property is a commercial plot of 5,214sqm located near the New General Hospital of Nicosia and the Athalassa National Forest Park. It has triangular shape and an even flat surface with a large frontage of 178m with excellent accessibility to the city center. The property falls into Mixed Used Zone ??3 – ??1 with a maximum building ratio of 100%, coverage ratio of 50%, on 2 floors.