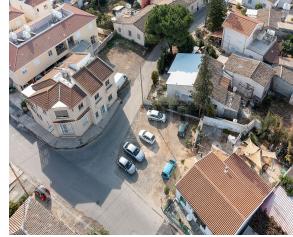

# Residential Plot In Lakatamia, Nicosia

Lakatameia, Nicosia, Cyprus Provinces

# **Description**

The property is a residential plot of 254sqm located in Lakatamia, Nicosia. The plot has normal shape, with a smooth and flat surface and approximately 28m of frontage. It lies within Planning Zone ??9 with a maximum building ratio of 120%, coverage ratio of 70%, on 2 floors and maximum height of 7,00m. The property is covered by the utility services (electricity, water and telecommunication).