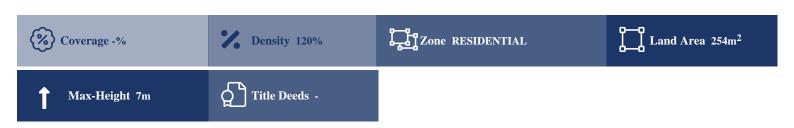

# **Description**

The property is a residential plot of 254sqm located in Lakatamia, Nicosia. The plot has normal shape, with a smooth and flat surface and approximately 28m of frontage. It lies within Planning Zone ??9 with a maximum building ratio of 120%, coverage ratio of 70%, on 2 floors and maximum height of 7,00m. The property is covered by the utility services (electricity, water and telecommunication).

### **Property Details**

| Yes |
|-----|
| Yes |
| Yes |
| Yes |
| -   |
| -   |
| -   |
| Yes |
|     |