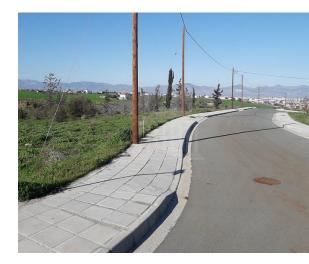

## **Description**

The property is a residential plot of 625sqm located on a hill at Tseri municipality., approximately 20km south of Nicosia. The plot has rectangular shape, with a smooth and flat surface and abuts on a registered road with a frontage of approximately 17m. It lies within residential zone K?8 with a maximum building ratio of 60%, coverage ratio of 35%, on 2 floors and maximum height of 10.00m. The property is covered by the utility services (electricity, water and telecommunication).

### **Property Details**

| Water Available              | Yes |
|------------------------------|-----|
| <b>Electricity Available</b> | Yes |
| Asphalt Road                 | Yes |
| Near Village                 | Yes |
| Near City Centre             | -   |
| Countryside view             | Yes |
| See view                     | -   |
| City view                    | -   |