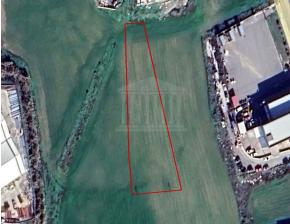

## **Description**

Field in the industrial zone Agios Fanourios, Aradippou municipality. The Planning zone is ??3, Building density of 100%, coverage coefficient 60%, with maximum allowance of 2m height, 2 floors. The field has an area of 2,435 sqm.

| Coverage -%                                                                                                                               | 6     | Consity 100%                                                                                                                              | Zone INDUSTRIAL                                                                                                                                                                                                                                                                                                                                                                                                                                                                                                                                                                                                                                                                                                                            | Land Area 2435m <sup>2</sup> |                                              |
|-------------------------------------------------------------------------------------------------------------------------------------------|-------|-------------------------------------------------------------------------------------------------------------------------------------------|--------------------------------------------------------------------------------------------------------------------------------------------------------------------------------------------------------------------------------------------------------------------------------------------------------------------------------------------------------------------------------------------------------------------------------------------------------------------------------------------------------------------------------------------------------------------------------------------------------------------------------------------------------------------------------------------------------------------------------------------|------------------------------|----------------------------------------------|
| <b>f</b> Max-Heigh                                                                                                                        | nt 2m | Title Deeds Yes                                                                                                                           |                                                                                                                                                                                                                                                                                                                                                                                                                                                                                                                                                                                                                                                                                                                                            |                              |                                              |
| Property DetailsWater Available-Electricity Available-Asphalt Road-Near Village-Near City Centre-Countryside viewYesSee view-City viewYes |       | Delfi Properti<br>authorised to<br>elsewhere, eiti<br>for any staten<br>contract and 1<br>distances are<br>comprehensivy<br>other consent | <b>Disclaimer</b><br>Defi Properties and Deff Real Estate, its clients and any joint agents give notice that 1: They are not<br>autorised to make or give any representations or warranties in relation to the property either here or<br>elsewhere, either on their own behalf or one behalf of their client or otherwise. They assume no responsibility<br>or any statement that may be made in these particulars. These particulars do not form part of any offer or<br>sistances are approximate. The text, photographs and plans are for guidance on the cessarily<br>comprehensive. It should not be assumed that the property has all necessary planning, building regulation or<br>statisfy themselves by inspection or otherwise. |                              | AR,<br>INDUS<br>BIOM<br>MII<br>AP<br>Scarlet |