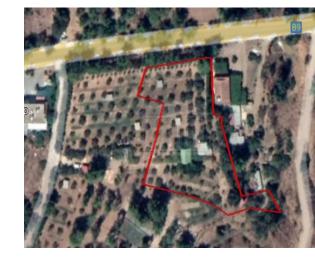

# **Description**

The property is a residential and agricultural field of 3819sqm located in Evrichou, Nicosia. It has an irregular shape with even surface with a frontage of 46m approximately. The property lies (2,482m2) within Planning Zone ?1 (Residential) with a maximum building ratio of 15%, coverage ratio of 15%, on 2 floors with maximum height of 8,30m and lies (1,337m2) within Planning Zone ?3 (Agricultural) with a maximum building ratio of 10%, coverage ratio of 10%, on 2 floors with maximum height of 8,30m