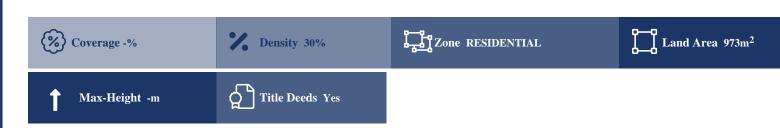

## **Description**

Residential plot with a rectangular shape. It has an abrupt bent towards south-east and in certain points has a higher altitude than the street. The property lies within Planning Zone ?5 (RESIDENTIAL) with a maximum building ratio of 30%, coverage ratio of 20%, on 2 floors and maximum height 8,30m.