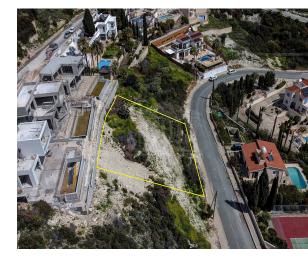

## **Description**

Residential plot with a rectangular shape. It has an abrupt bent towards south-east and in certain points has a higher altitude than the street. The property lies within Planning Zone ?5 (RESIDENTIAL) with a maximum building ratio of 30%, coverage ratio of 20%, on 2 floors and maximum height 8,30m.