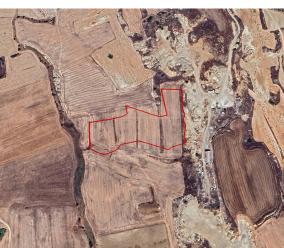

## Agricultural Field In Kato Deftera, Nicosia

Deftera Kato, Nicosia, Cyprus Provinces

## **Description**

The property is an agricultural field of 12576sqm located at Kato Deftera, Nicosia. It has rectangular shape with sloping surface and is landlocked. The asset lies within Planning Zone ?3 with a maximum building ratio of 10%, coverage ratio of 10%, on 2 floors and maximum height of 8,30m. The property is covered by the utility services (electricity, water and telecommunication).