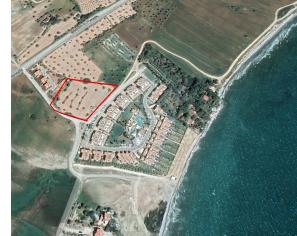

## **Description**

This amazing piece of land is located opposite a beautiful new set of villas just a few seconds away from the sea. The land itself measures at 7693sqm and has direct road access. Its brilliant location is just a few minutes' drive to the famous camel park in Mazotos. It is also close to many amenities in Mazotos village.