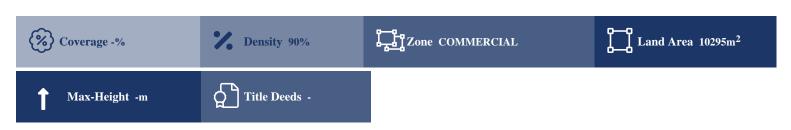

## **Description**

The property consists of two adjacent commercial fields in Astromeritis. They are located 2km from the center of the community and 3km from Potami. The fields have a total area of 10,295sqm and benefit from 90m road frontage. The property offers easy access to Troodos/Nicosia as they abut on the main road.