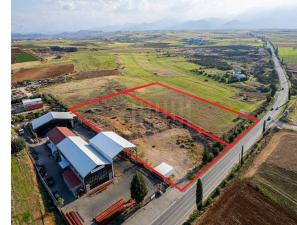

## **Description**

The property consists of two adjacent commercial fields in Astromeritis. They are located 2km from the center of the community and 3km from Potami. The fields have a total area of 10,295sqm and benefit from 90m road frontage. The property offers easy access to Troodos/Nicosia as they abut on the main road.