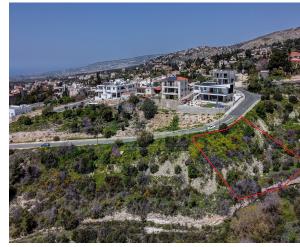

# **Description**

Residential plot with a square shape and frontage of approximately 20m. In certain points has a higher altitude than the street. It has an abrupt bent towards east with a view of the area at south-east. The property lies within Planning Zone ??6? (RESIDENTIAL) with a maximum building ratio of 90%, coverage ratio of 50%, on 2 floors and maximum height 8.30m.