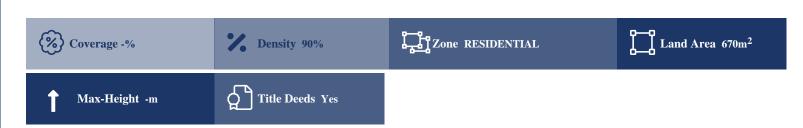

# **Description**

Residential plot with a square shape and frontage of approximately 20m. In certain points has a higher altitude than the street. It has an abrupt bent towards east with a view of the area at south-east. The property lies within Planning Zone ??6? (RESIDENTIAL) with a maximum building ratio of 90%, coverage ratio of 50%, on 2 floors and maximum height 8.30m.