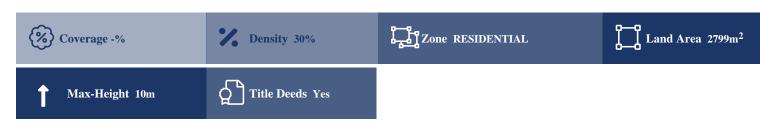

# **Description**

The property is a residential plot of 2799sqm in Tala, Paphos. The asset has irregular shape, downward slope and abuts on a registered road at both ends. It has a frontage of approximately 20m on one side and 70m on the other, on a registered partly made street. The property lies within residential zone ??10 with maximum density 30%, coverage 25% and maximum height of 10,00m. The property is covered by the utility services (electricity, water and telecommunication).