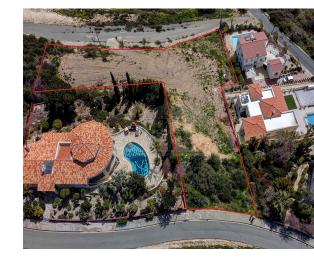

# **Description**

The property is a residential plot of 2799sqm in Tala, Paphos. The asset has irregular shape, downward slope and abuts on a registered road at both ends. It has a frontage of approximately 20m on one side and 70m on the other, on a registered partly made street. The property lies within residential zone ??10 with maximum density 30%, coverage 25% and maximum height of 10,00m. The property is covered by the utility services (electricity, water and telecommunication).