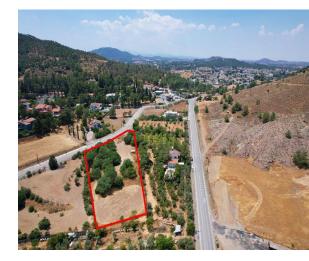

## **Description**

The property is a residential field in Mosfiloti, Larnaca. It is located approximately 550m from the centre of the village and 2km Limassol - Nicosia highway. The field has an area of 4,239 sqm with a road frontage of 55m. It offers close proximity to amenities such as bank, supermarket, restaurants and cafes.