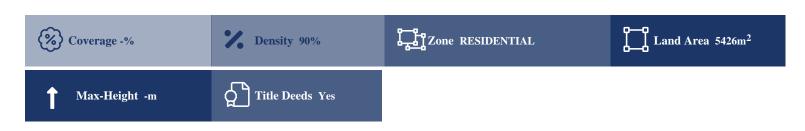

## **Description**

Land of 5.426m2 total area located in Skoulli, Paphos with a frontage of approximately 110m. The property lies within Planning Zone ?2 (RESIDENTIAL) with a maximum building ratio of 90%, coverage ratio of 50%, height 8,30m. There is connection feasibility with the electric network of the area.