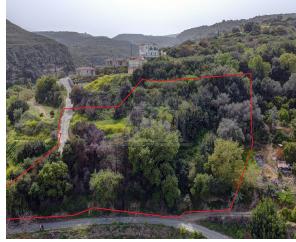

## **Description**

Land of 5.426m2 total area located in Skoulli, Paphos with a frontage of approximately 110m. The property lies within Planning Zone ?2 (RESIDENTIAL) with a maximum building ratio of 90%, coverage ratio of 50%, height 8,30m. There is connection feasibility with the electric network of the area.