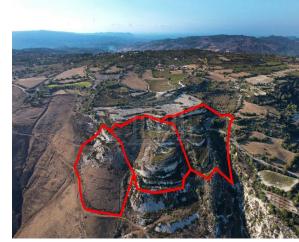

## **Description**

The property consists of three adjacent fields in Fyti and Kritou Marottou. They are located 850m from Fyti village center and 700m from Kritou Marottou. The fields have a total area of 43,145sqm.