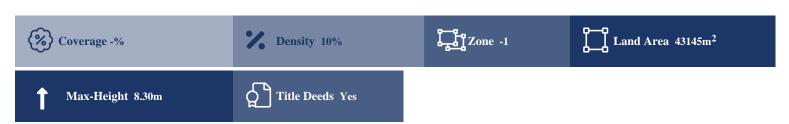

## **Description**

The property consists of three adjacent fields in Fyti and Kritou Marottou. They are located 850m from Fyti village center and 700m from Kritou Marottou. The fields have a total area of 43,145sqm.

## **Property Details**

Water Available Electricity Available Asphalt Road Yes
Near Village Yes
Near City Centre Countryside view Yes
See view City view -