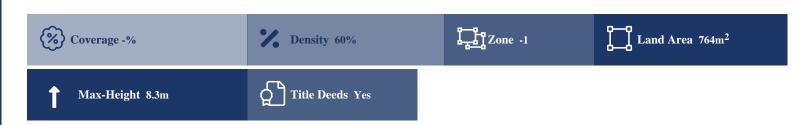

# **Description**

The property is an under division residential plot (No.1) of 764sqm located in Kiti, Larnaca. It has rectangular shape, smooth surface and will benefit from a road frontage of along a registered road. The asset falls within residential planning zone H3 with 60% building density, 35% coverage, 2 floors and a maximum height of 8,3m. The immediate area consists of residential developments and undeveloped parcels of land.