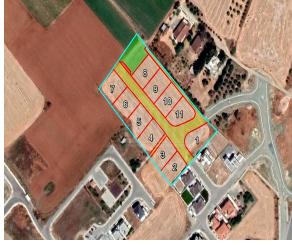

# **Description**

The property is an under division residential plot (No.1) of 764sqm located in Kiti, Larnaca. It has rectangular shape, smooth surface and will benefit from a road frontage of along a registered road. The asset falls within residential planning zone H3 with 60% building density, 35% coverage, 2 floors and a maximum height of 8,3m. The immediate area consists of residential developments and undeveloped parcels of land.