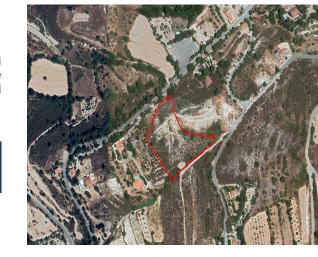

# **Description**

This property is a residential field of 9365sqm located in Laneia, Limassol. The land is situated approximately 230m from Laneia village center and about 1km away of Doros village. It has irregular shape, smooth surface and abuts on a registered road with a frontage of approximately 30m. The immediate area of the asset comprises of residential developments as well as undeveloped parcels of land. The property falls within residential planning zone H6 with 20% building density, 20% coverage, 2 floors and a maximum height of 8.3m.