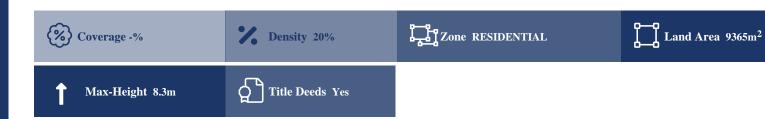

# **Description**

This property is a residential field of 9365sqm located in Laneia, Limassol. The land is situated approximately 230m from Laneia village center and about 1km away of Doros village. It has irregular shape, smooth surface and abuts on a registered road with a frontage of approximately 30m. The immediate area of the asset comprises of residential developments as well as undeveloped parcels of land. The property falls within residential planning zone H6 with 20% building density, 20% coverage, 2 floors and a maximum height of 8.3m.