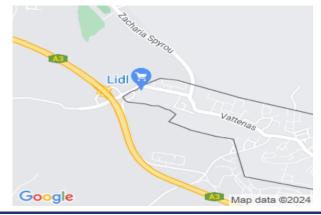

## **Description**

The property consists of five adjacent residential fields in Ormideia. They are located 2km from the center of the community and 250m from Larnaca - Agia Napa highway. The fields have a total area of 22,061sqm and they benefit from a big frontage on a main road street. The property offers close proximity to all amenities and excellent access to the highway. It is ideal for the development of a residential complex or individual houses.