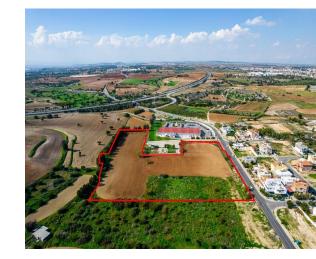

## **Description**

The property consists of five adjacent residential fields in Ormideia. They are located 2km from the center of the community and 250m from Larnaca - Agia Napa highway. The fields have a total area of 22,061sqm and they benefit from a big frontage on a main road street. The property offers close proximity to all amenities and excellent access to the highway. It is ideal for the development of a residential complex or individual houses.