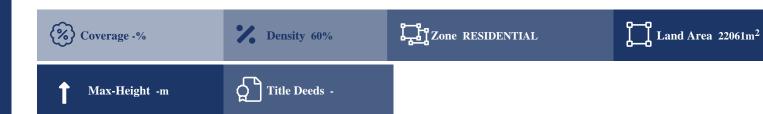

## **Description**

The property consists of five adjacent residential fields in Ormideia. They are located 2km from the center of the community and 250m from Larnaca - Agia Napa highway. The fields have a total area of 22,061sqm and they benefit from a big frontage on a main road street. The property offers close proximity to all amenities and excellent access to the highway. It is ideal for the development of a residential complex or individual houses.

#### **Property Details**

| Water Available              | -   |
|------------------------------|-----|
| <b>Electricity Available</b> | -   |
| Asphalt Road                 | Yes |
| Near Village                 | Yes |
| Near City Centre             | -   |
| Countryside view             | Yes |
| See view                     | -   |
| City view                    | Yes |