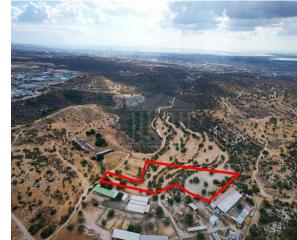

## **Description**

The property is an industrial field of 8,027sqm in Ypsonas, Limassol, located approximately 650m from the 3rd Limassol Industrial Zone. It abuts an under-registration pathway to the eastern border with a frontage of 18m. Also, it is located 74m north of the closest registered dirt road.