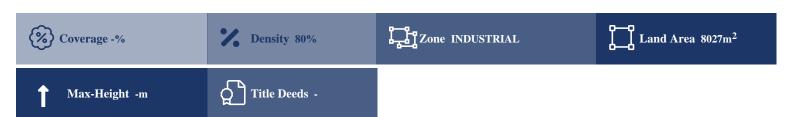

## **Description**

The property is an industrial field of 8,027sqm in Ypsonas, Limassol, located approximately 650m from the 3rd Limassol Industrial Zone. It abuts an under-registration pathway to the eastern border with a frontage of 18m. Also, it is located 74m north of the closest registered dirt road.