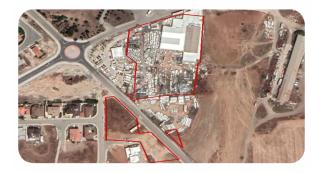

## **Description**

The property consists of three adjacent residential fields in Kokkinotrimithia and one Warehouse. The fields have a total area of 1,359sqm and the Wrehouse 800sqm. They offer close proximity to all amenities and easy access to Nicosia and Troodos road.