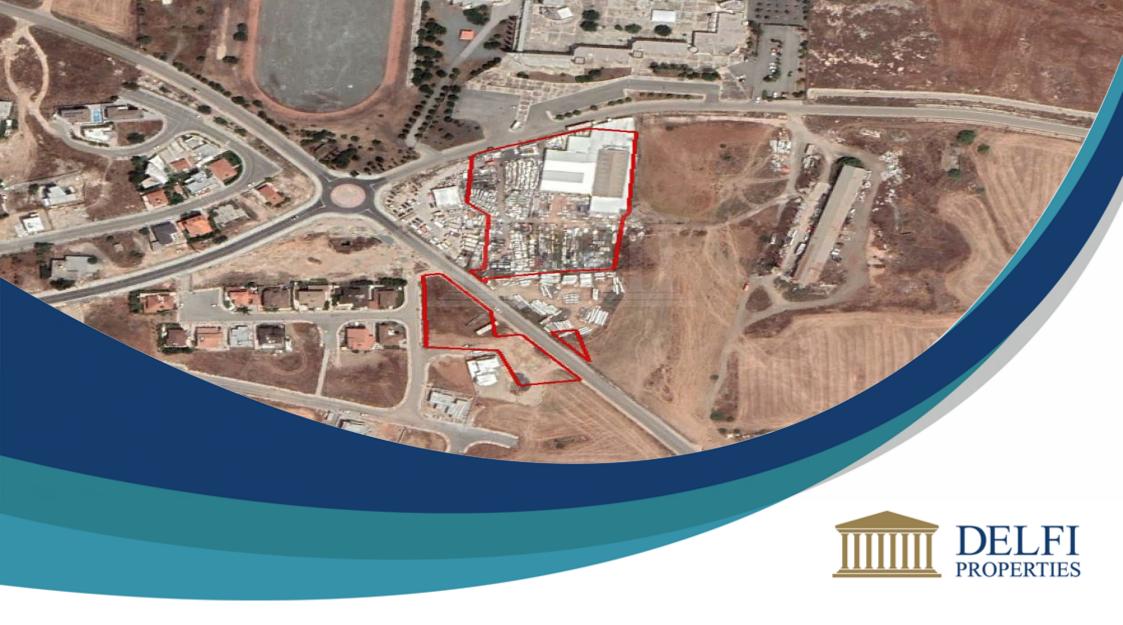

## **Description**

The property consists of three adjacent residential fields in Kokkinotrimithia and one Warehouse. The fields have a total area of 1,359sqm and the Wrehouse 800sqm. They offer close proximity to all amenities and easy access to Nicosia and Troodos road.