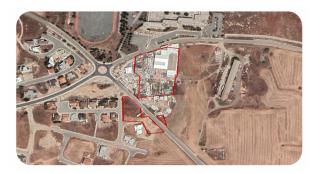

## **Description**

The property consists of three adjacent residential fields in Kokkinotrimithia and one Warehouse. The fields have a total area of 1,359sqm and the Wrehouse 800sqm. They offer close proximity to all amenities and easy access to Nicosia and Troodos road.