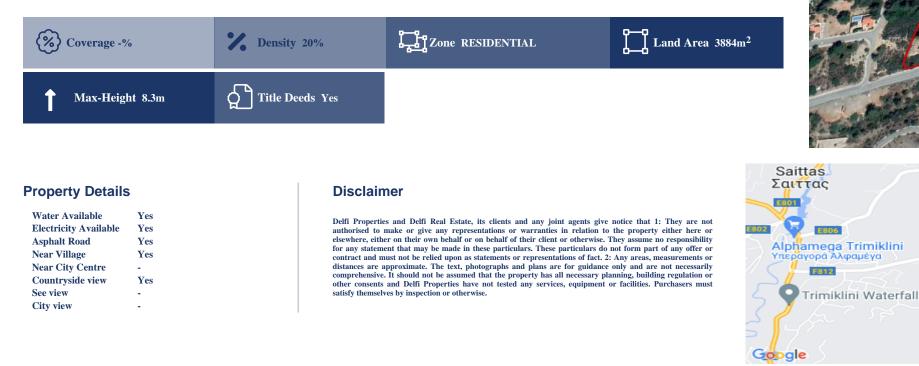

## Description

The property is a residential field for sale in Trimiklini, Limassol. It measures of 3884sqm in residential zone, with 20% building density, 15% coverage and 8.3m height. The surface of the land is flat and ready for development.