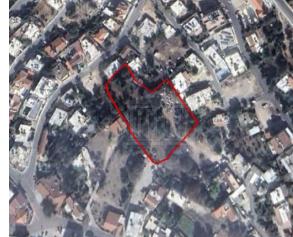

# **Description**

The property is a residential land in Mesogi, Paphos, suitable for investing in the development of residential projects. It measures of 4014sqm and falls within residential zone Κα6α, with 90% building density, 50% coverage and 10m height. The land has irregular shape, flat surface and abuts on registered roads at both ends.