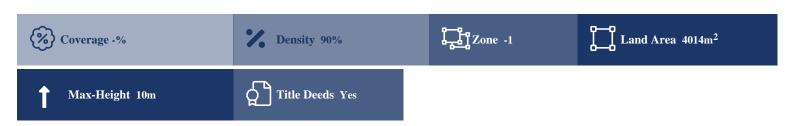

# **Description**

The property is a residential land in Mesogi, Paphos, suitable for investing in the development of residential projects. It measures of 4014sqm and falls within residential zone Κα6α, with 90% building density, 50% coverage and 10m height. The land has irregular shape, flat surface and abuts on registered roads at both ends.