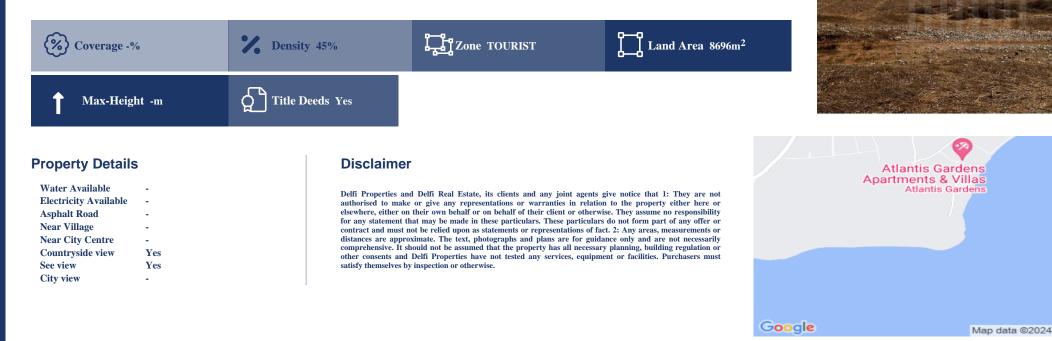

## Description

The asset is a sea front tourist field of 8696 sq.m. in Mazotos, Larnaca district. It is located on a cliff with uninterrupted view of the sea. Within a 20 minutes drive from Larnaca city center and 30 minutes to Limassol this first row sea front property is suitable for a Hotel, a Tourist village or Residential development. The asset has a regular shape with aprx. 80 meters facade on the sea front. It falls under the Tourist planning zone ?2? that allows 45% building density, 20% coverage, over 13.1 m and 3 floors. The immediate area is touristic and agricultural with vast amounts of vacant land with sporadic holiday housing developments.