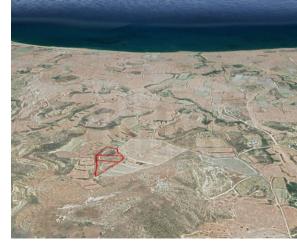

## **Description**

The assets are three adjacent fields with a total land area of 21521 sq.m. located in Maroni village, of Larnaca District. The fields have semi-triangular shape with a slopping surface. It has a legal registered road. The properties are c. 2 km from the beach and c. 16 km from Governors' beach. It falls under the ?1 planning zone that allows 30% building density.