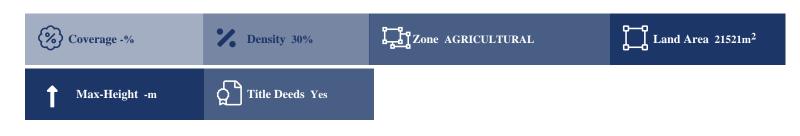

## **Description**

The assets are three adjacent fields with a total land area of 21521 sq.m. located in Maroni village, of Larnaca District. The fields have semi-triangular shape with a slopping surface. It has a legal registered road. The properties are c. 2 km from the beach and c. 16 km from Governors' beach. It falls under the ?1 planning zone that allows 30% building density.