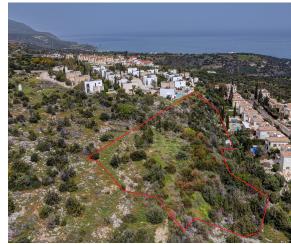

## **Description**

Field in Neo Chorio village. It offers a very nice view to Polis Chrysochou's Bay. The property has a regular shape with slightly sloping surface and access to a public road. The property lies within Planning Zone ?3?5 (TOURIST) with a maximum building ratio of 30%, coverage ratio of 20%, on 2 floors, height 7,00m. There is connection feasibility with the electric network of the area.