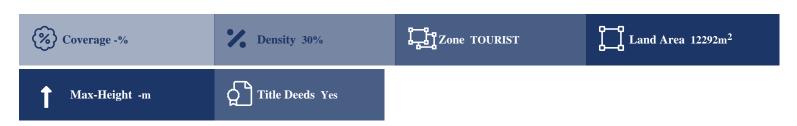

## **Description**

Field in Neo Chorio village. It offers a very nice view to Polis Chrysochou's Bay. The property has a regular shape with slightly sloping surface and access to a public road. The property lies within Planning Zone ?3?5 (TOURIST) with a maximum building ratio of 30%, coverage ratio of 20%, on 2 floors, height 7,00m. There is connection feasibility with the electric network of the area.