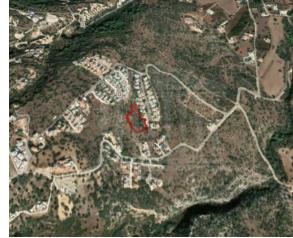

## **Description**

The property is a touristic field for Sale in Neo Chorio, Pafos. It has irregular shape with slightly sloping surface and offers a nice view to Polis Chrysochous Bay. It has access to a public road. It measures of 4348sqm in tourist zone ?3?5, with 30% building density, 20% coverage and 7m height.