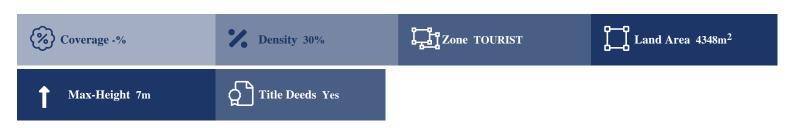

## **Description**

The property is a touristic field for Sale in Neo Chorio, Pafos. It has irregular shape with slightly sloping surface and offers a nice view to Polis Chrysochous Bay. It has access to a public road. It measures of 4348sqm in tourist zone ?3?5, with 30% building density, 20% coverage and 7m height.