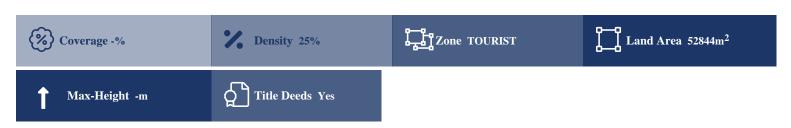

## **Description**

Field in Neo Chorio Village. It offers a very nice view to Polis Chrysochou's Bay. It has an irregular shape with slightly sloping surface and access to a public road. The property lies within Planning Zone ??3 (TOURIST) with a maximum building ratio of 25%, coverage ratio of 25%, on 1 floor, height 5,00m. There is connection feasibility with the electric network of the area.