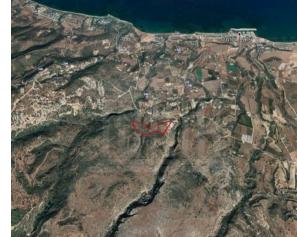

## **Description**

Field in Neo Chorio Village. It offers a very nice view to Polis Chrysochou's Bay. It has an irregular shape with slightly sloping surface and access to a public road. The property lies within Planning Zone ??3 (TOURIST) with a maximum building ratio of 25%, coverage ratio of 25%, on 1 floor, height 5,00m. There is connection feasibility with the electric network of the area.