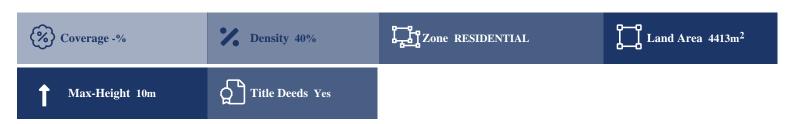

## **Description**

The property is 1/4 Share of a residential field in Emba, Paphos. The surrounding area is characterised by residential development round the villages' center and vacant land and has good accessibility to Paphos city center. The land area is 1,103 sqm (1/4 of 4413 sqm). The Planning zone is ??9 Building Density of 40 %, coverage coefficient 25 %, with maximum floors allowance: 2, Maximum Height: 10 m.