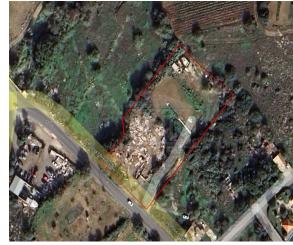

# **Share Of A Residential Field In Emba, Paphos**

**Empa, Pafos, Cyprus Provinces** 

\* Subject to VAT DP14429/TMS11086

## **Description**

The property is 1/4 Share of a residential field in Emba, Paphos. The surrounding area is characterised by residential development round the villages' center and vacant land and has good accessibility to Paphos city center. The land area is 1,103 sqm (1/4 of 4413 sqm). The Planning zone is ??9 Building Density of 40 %, coverage coefficient 25 %, with maximum floors allowance: 2, Maximum Height: 10 m.